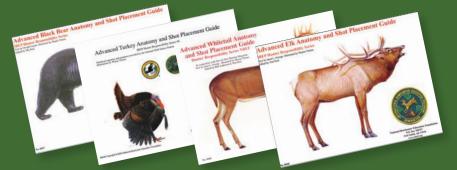

#### **Advanced Shot Placement Guides**

Informative shot placement training aids with full color 8.5" x 11" transparency overlays. Separate acrylic overlays feature the muscular system, skeletal system, circulatory system, and vital organs specific to each animal. Separate booklets for the Black Bear, White-tailed Deer, Elk, and Turkey. Booklets include shot placement information and illustrations for both gun and bow. Call for quantity discounts.

| #8445 Whitetail | \$12.50 ea. | #8447 Black Bear | \$12.50ea.  |
|-----------------|-------------|------------------|-------------|
| #8446 Elk       | \$12.50 ea. | #8448 Turkey     | \$12.50 ea. |