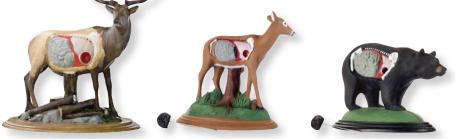

#### Full Size Whitetail, Black Bear, and Turkey **Targets by Rinehart**

vitals shown on the back side. Product #6015 (insert photo) and #6035 are pre-drilled for shot placement demo.

Molded to near life size with the **#6010** Whitetail (#6020 Display Stand) **#6030** Black Bear(#6020 Display Stand) **#6040** Turkey(#6020 Display Stand) #6015 Whitetail, Pre-Drilled **#6035** Black Bear, Pre-Drilled (not shown)

#6025 Whitetail Sectional, Pre-Drilled