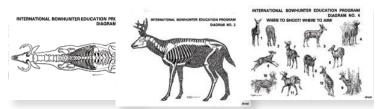

#### **Deer Diagrams**

A full size silhouette with "slap-on" vital organs- heart, lungs and liver. Broadside and overhead treestand views of a deer with the major bone structure included. In addition, 12 realistic deer in different positions to teach "where to aim and when to shoot".

**#8440** 1-24 sets: **\$12.75 ea.** 25 or more sets: **\$11.50 ea.** 

Bear Diagrams (similar to Deer Diagrams)

**#8450** 1-24 sets: **\$12.75 ea.** 25 or more sets: **\$9.25 ea.** 