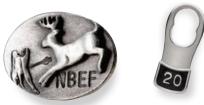

#### Pewter Lapel Pin & "Dangler"

Dangler attaches to lapel pin to signify years teaching. Specify year: 5, 10, 15, 20 or 25.

| Lapel Pin | #3060 | \$7.50 ea. |
|-----------|-------|------------|
| Dangler   | #3070 | \$2.50 ea. |