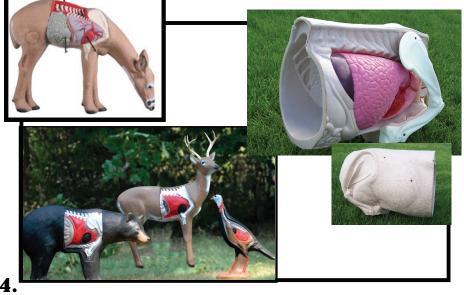

#### Mini 3-D Deer, Bear and Elk (Call for Availability)

A realistic model molded from high quality, durable foam made exclusively for the NBEF. The reverse side of the animal is cut away showing the vital organs and major bones. This model is an effective tool to demonstrate the effectiveness of a "hit" with stick pin included.

> **#6000** Deer (11"L X 10"H) \$75.00 ea. #6050 Bear (12.5"L X 8.25"H) \$75.00 ea. #6060 Elk (14"LX12"H minus antlers) \$80.00 ea.