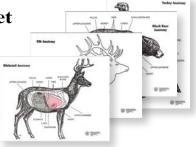

#### **BigGameAnatomyPosterSet**

18" X 24" black and white posters showing the anatomy with pink vitals of Deer, Elk, Black Bear and Turkey.

#4110 \$7.50 per set